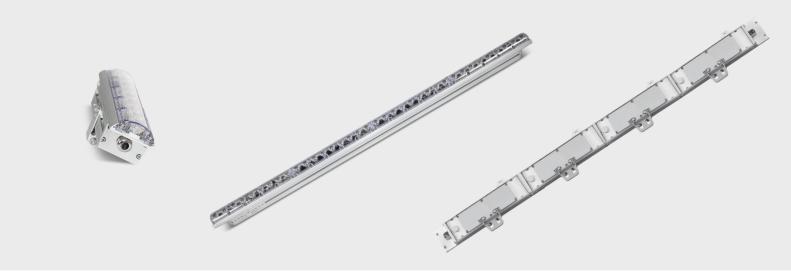

ROD 436-RGBW is a seamless 36x3 watts RGBW multi-chip linear-wash with a length of 1220 millimeters. It has a built-in lamp body power supply and driver, and an integrated power and DMX signal cable. Flexible lighting device for application in a variety of building structures.

**CONNECTIONS** Power connections: Integrated power and signal cable

Dimensions: 1220x62x84mm

PHYSICAL Net Weight: 4.8 kg

Color: Silver

Housing: Die-cast aluminum

IP Rating: 66

Operation temperature: - 40°C~45°C (operating) /-