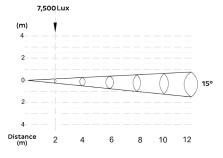

**SOURCE** Light source: 36x3 watts multi-chip RGBW

LED life expectancy: 50,000 Hrs Peak Intensity: 34,100 cd (15°)

**OPTICAL** Optics: 15° (25°, 30°,60°, 15°x30°, 60°x15°) **SYSTEM** Light output: 7,500 Lux @2m @ 15°