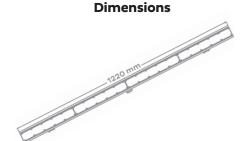

**CONNECTIONS** Power connections: Integrated power and signal cable

Dimensions: 1220x62x84mm

PHYSICAL Net Weight: 4.8 kg

Color: Silver

Housing: Die-cast aluminum

IP Rating: 66

Operation temperature: - 40°C~45°C (operating) /-