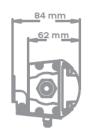

**CONNECTIONS** Power connections: Integrated power and signal cable

Dimensions: 1220x62x84mm

PHYSICAL Net Weight: 4.8 kg

Color: Silver

Housing: Die-cast aluminum

IP Rating: 66

Operation temperature: - 40°C~45°C (operating) /-